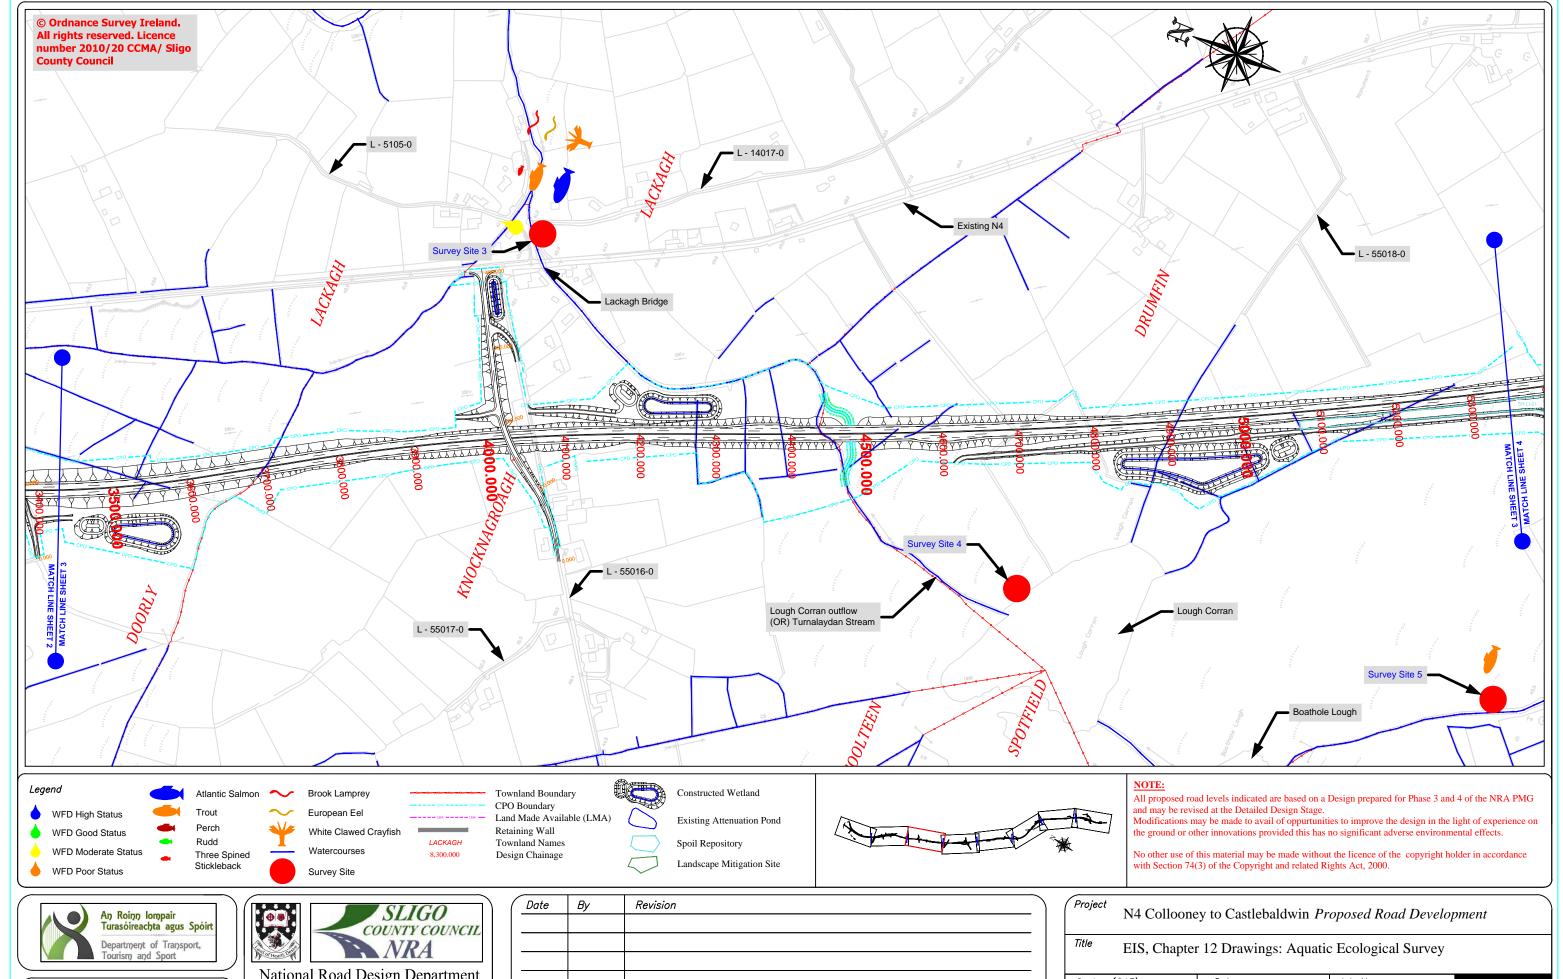

| N4 Collooney to Castlebaldwin <i>Proposed Road Development</i> |                          |                      |                          |  |  |  |
|----------------------------------------------------------------|--------------------------|----------------------|--------------------------|--|--|--|
| Title EIS, Chapter 12 Drawings: Aquatic Ecological Survey      |                          |                      |                          |  |  |  |
| Scales (@A3)<br>1:5,000                                        | Date December 2013       | Job No.<br>SO/01/150 | Figure No.: Fig.: 12.4.3 |  |  |  |
| Assessment & Mapping Ecofact                                   | Design Team Review<br>FM | Approved<br>AS       | Sheet 3 of 8             |  |  |  |